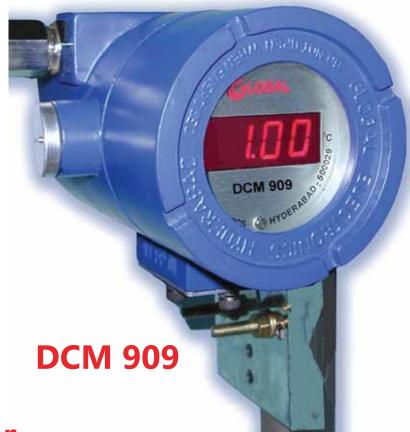

## Waste Water Treatment made easy..!

...Measure, Monitor, Log Conductivity

....using Global's Industrial Conductivity Meter

## **Features**

- External transmitter for long distance between Cell & Indicator
- High Accuracy & Stability
- Highly Stable sine wave excitation
- Cell Cable capacitance compensation
- Panel Mount or Field
- HIGH AND LOW ALARM DCM 910
- We also offer Van London Conductivity Cells for demanding applications